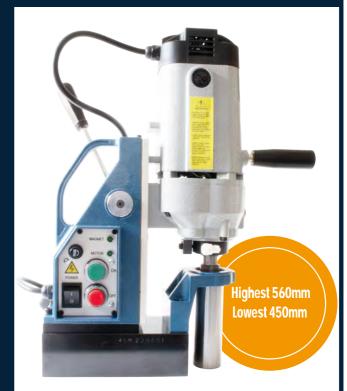

## WS-4500M

| Machine Specitication                |                        |                        |  |
|--------------------------------------|------------------------|------------------------|--|
| Voltage (Single Phrase)              | 100~120V AC<br>50/60HZ | 220~240V AC<br>50/60HZ |  |
| Motor Rated Ampere                   | 10A                    | 5A                     |  |
| Motor Rated Power Consumption        | 1000W                  |                        |  |
| No-load Speed                        | 780 RPM                |                        |  |
| Tool Adaptor Inner Diameter          | 19.05mm                |                        |  |
| Adjustable in height for Max. Stroke | 100mm                  |                        |  |
| Coolant Supply                       | via tool Holder        |                        |  |
| Magnet Power Consumption             | 38W                    |                        |  |
| Magnet Adhesion                      | 15680N/KGF             |                        |  |
| Magnet Dimensions                    | 188mm x 86mm x 56mm    |                        |  |
| Weight                               | 14KG                   |                        |  |
| Hole-Cutting Capacity                |                        |                        |  |
| Annular Cutter                       | Out Diameter           | Plate Thickness        |  |
|                                      | 13-35mm                | 9-50mm                 |  |
| Twist Drill                          | 1-13mm                 |                        |  |

| Machine Specitication                |                             |                        |  |
|--------------------------------------|-----------------------------|------------------------|--|
| Voltage (Single Phrase)              | 100~120V AC<br>50/60HZ      | 220~240V AC<br>50/60HZ |  |
| Motor Rated Ampere                   | 15A                         | 7.5A                   |  |
| Motor Rated Power Consumption        | 1850W                       |                        |  |
| No-load Speed                        | 650~720RPM                  |                        |  |
| Tool Adaptor Inner Diameter          | 19.05mm                     |                        |  |
| Adjustable in height for Max. Stroke | 100mm                       |                        |  |
| Coolant Supply                       | via tool Holder             |                        |  |
| Magnet Power Consumption             | 38W                         |                        |  |
| Magnet Adhesion                      | 15680N/1600KGF              |                        |  |
| Magnet Dimensions                    | 188 x 86mm x 56mm           |                        |  |
| Weight                               | 15KG                        |                        |  |
| Hole-Cutting Capacity                |                             |                        |  |
| Annular Cutter                       | Out Diameter                | Plate Thickness        |  |
|                                      | 18-45mm                     | 9-50mm                 |  |
| Drill Chunck & Twist Drill           | Maximum Outer Diameter 13mm |                        |  |
| Special Adaptor & Twist Drill        | 6 <b>-</b> 12mm             |                        |  |