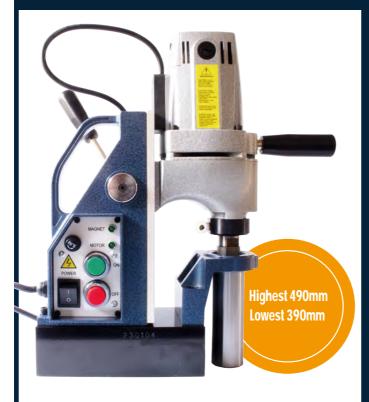

## WS-3500M

## WS-4500M

| Machine Specitication                |                        |                        |  |
|--------------------------------------|------------------------|------------------------|--|
| Voltage (Single Phrase)              | 100~120V AC<br>50/60HZ | 220~240V AC<br>50/60HZ |  |
| Motor Rated Ampere                   | 10A                    | 5A                     |  |
| Motor Rated Power Consumption        | 1000W                  |                        |  |
| No-load Speed                        | 780 RPM                |                        |  |
| Tool Adaptor Inner Diameter          | 19.05mm                |                        |  |
| Adjustable in height for Max. Stroke | 100mm                  |                        |  |
| Coolant Supply                       | via tool Holder        |                        |  |
| Magnet Power Consumption             | 38W                    |                        |  |
| Magnet Adhesion                      | 15680N/KGF             |                        |  |
| Magnet Dimensions                    | 188mm x 86mm x 56mm    |                        |  |
| Weight                               | 14KG                   |                        |  |
| Hole-Cutting Capacity                |                        |                        |  |
| Annular Cutter                       | Out Diameter           | Plate Thickness        |  |
|                                      | 13-35mm                | 9-50mm                 |  |
| Twist Drill                          | 1-13mm                 |                        |  |